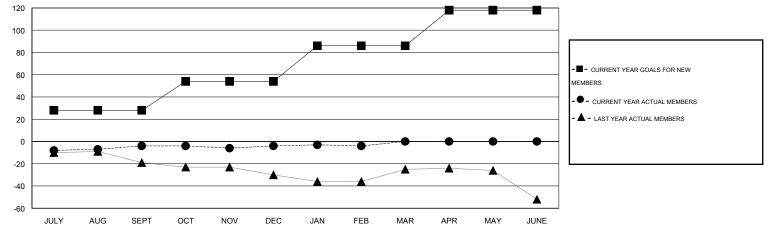

## **LOCATION MINNESOTA**

 $\mathsf{GMT}\;\mathsf{CA}\;2$ 

|               |                  | Clubs             |                  |                  | Members               |                    |                                     |                    |                  |
|---------------|------------------|-------------------|------------------|------------------|-----------------------|--------------------|-------------------------------------|--------------------|------------------|
|               | RESUI            | LTS FOR 2014-2015 | i                |                  | RESULTS FOR 2014-2015 |                    |                                     |                    |                  |
| QUARTER       | NEW CLUB<br>GOAL | NEW CLUBS         | DROPPED<br>CLUBS | NET<br>GAIN/LOSS | QUARTER               | NEW MEMBER<br>GOAL | CHARTER AND<br>NEW MEMBERS<br>ADDED | DROPPED<br>MEMBERS | NET<br>GAIN/LOSS |
| JULY/AUG/SEPT | 1                | 0                 | 1                | -1               | JULY/AUG/SEPT         | 28                 | 20                                  | 24                 | -4               |
| OCT/NOV/DEC   | 1                | 0                 | 0                | 0                | OCT/NOV/DEC           | 26                 | 30                                  | 30                 | 0                |
| JAN/FEB/MAR   | 1                | 0                 | 0                | 0                | JAN/FEB/MAR           | 32                 | 36                                  | 32                 | 4                |
| APR/MAY/JUNE  | 1                | 0                 | 0                | 0                | APR/MAY/JUNE          | 32                 | 0                                   | 0                  | 0                |